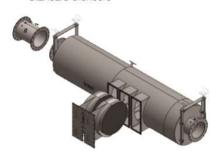

- 1. Standard silencers in mild steel and stainless steel
- 2. Special silencers, all kind of shapes, from mild steel to titanium
- 3. Single exhaust components to complete system, including design
- 4. Noise reduction only, with or without spark arrestor
- 5. Advanced emission technology, from oxicat and diesel particle filters to SCR installations

Standard silencers

SCR Systems

Tailor made silencers

Water Injected Systems

Combi systems with prefab piping:

Soot filter solutions:

On Discom. We specialize in exhaust systems, and we are continuously optimizing our components and solutions. In close cooperation with you, we will find the ultimate solution to your exhaust application, to the full satisfaction of both you and your customer.