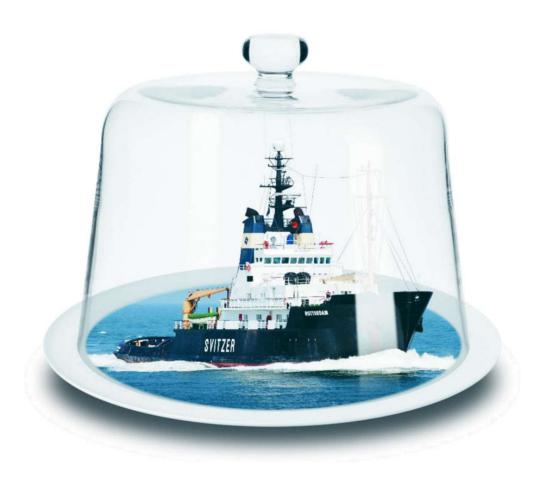

Proudly presenting the strategic partners of Discom Nord:

Ramform Sovereign - Four Dobbeltwall steinless steel Discom silencers