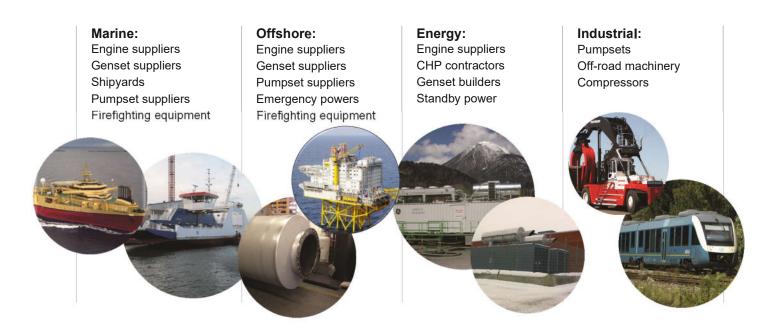

#### Operating segments

- The Marine Market with its increasing restrictions on emissions.
- · The Offshore Business with its strict attention to safety.
- The Energy Market with its focus on efficiency and emissions.
- And the Industrial Market in fierce global competition.

### **Markets**

Splitting the market into these four segments is our way of making sure that the demands of each segment is best fulfilled. In our four market segments, we serve the following customers: