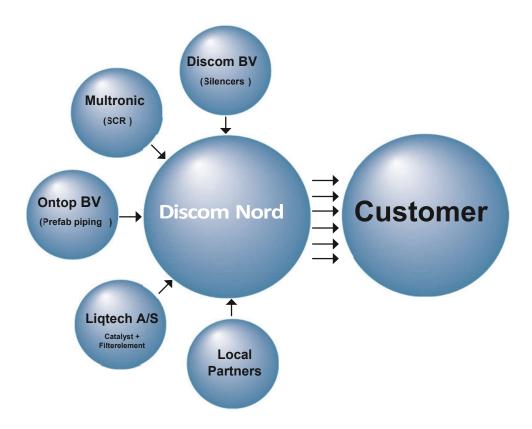

# Strategic partners

As a small company, we need good partners to be able to serve our customers.

Together with these partners, we can offer our customers the best possible solution for any application. And by combining the strengths of our partners and the strengths of Discom Nord, adding the strengths of our customers, everybody will benefit.

Proudly presenting the strategic partners of Discom Nord:

Ramform Sovereign - Four Dobbeltwall steinless steel Discom silencers